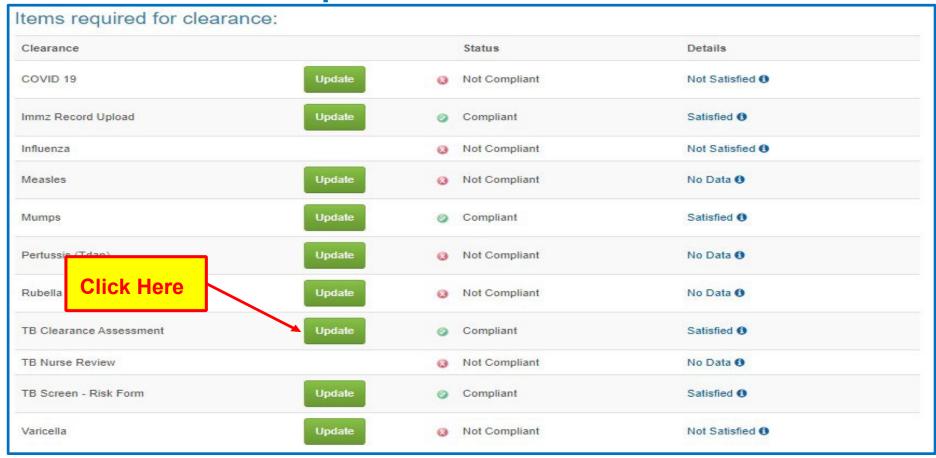

#### Items required for clearance:

# Complete TB Clearance Assessment ONLY if listed as an item required for clearance.