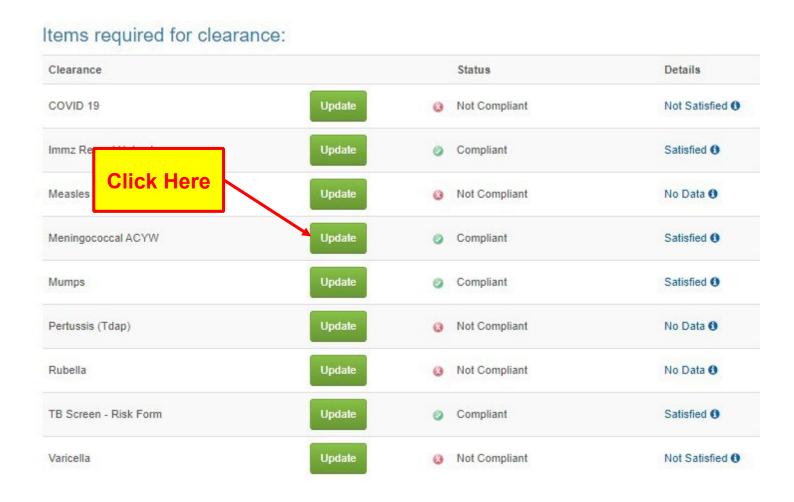

# Enter Meningococcal ACYW vaccination date ONLY if listed as an item required for clearance.

Start from Medical Clearances.