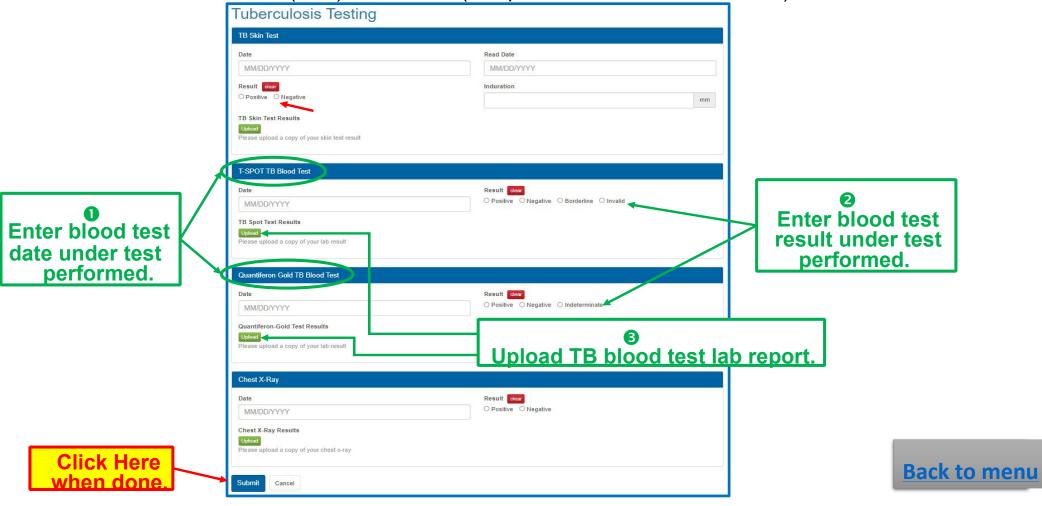

## Submit TB test ONLY if listed as an item required for clearance.

Test must be dated within 1 year of your first attendance at UCI.

#### Items required for clearance:

Enter TB Skin Test (TST) information OR TB blood test results (see next slide for instructions).

Enter TB Skin Test (TST) information (see previous slide for instructions) **OR TB blood test results**.