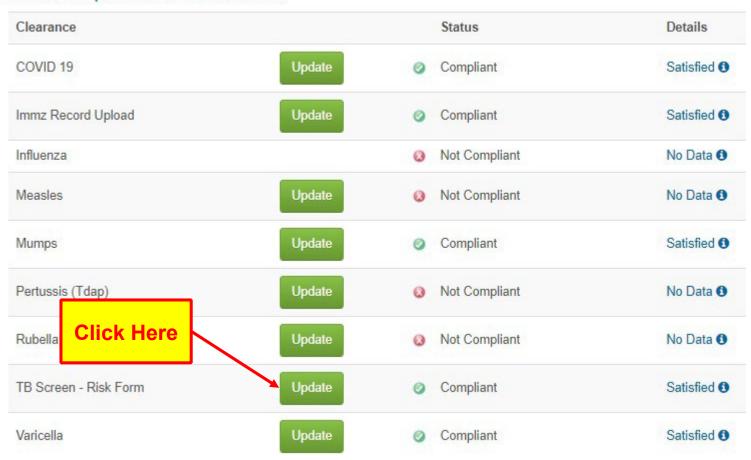

## Submit TB test ONLY if listed as an item required for clearance.

Test must be dated within 1 year of your first attendance at UCI.

#### Items required for clearance:

Enter TB Skin Test (TST) information OR TB blood test results (see next slide for instructions).

Enter TB Skin Test (TST) information (see previous slide for instructions) **OR TB blood test results**.