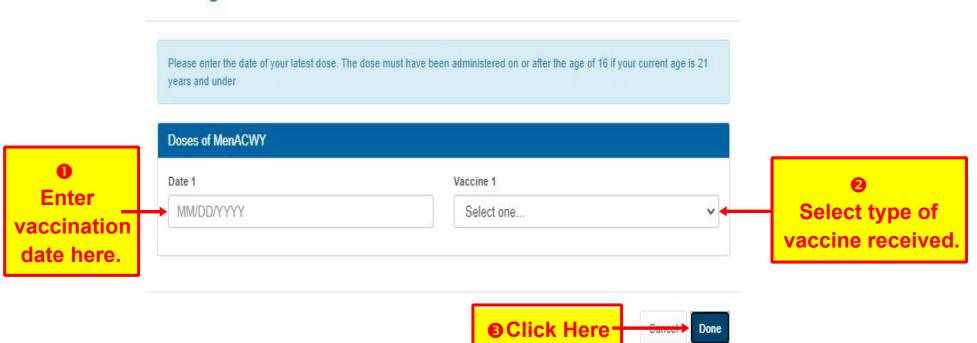

# Enter Meningococcal ACYW vaccination date ONLY if listed as an item required for clearance.

Start from Medical Clearances.

#### Meningococcal