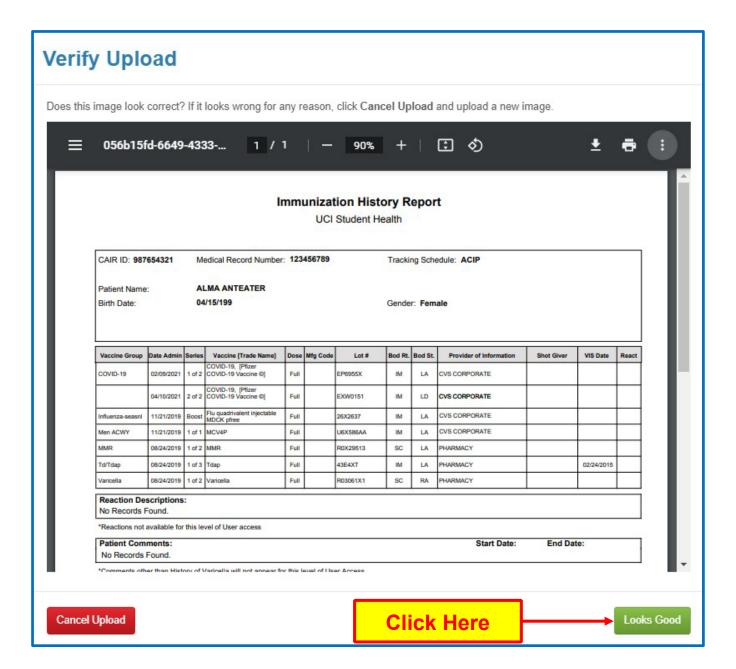

#### Upload the records you will be using to complete your UC requirements.

Select the record you want to upload.

If you do not click on Save, your records will not transmit to your medical record.

Back to menu