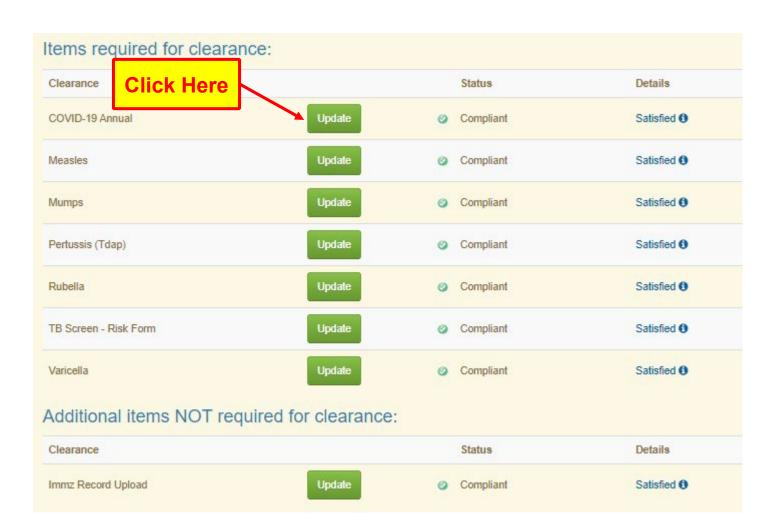

select "Messages" from the left sidebar.</li> </ul>             |

#### What do you want to do?

- 1. Upload records used to complete UC requirements.
- 2. Enter vaccination dates or test results:
  - a) **COVID** 19
  - b) MMR (Measles, Mumps, Rubella)
  - c) Meningococcal ACYW, if applicable.
  - d) Pertussis (Tdap)
  - e) Varicella
- 3. Complete TB Risk Assessment Form.
- 4. Enter TB test results & upload records, if applicable.
- 5. Download/Upload TB Health Assessment Form, if applicable.

#### Upload the records you will be using to complete your UC requirements.



Select the record you want to upload.







If you do not click on Save, your records will not transmit to your medical record.

Back to menu

#### **Enter COVID-19 vaccination dates.**

Start from Medical Clearances.



#### **COVID-19 Vaccine**



Done

#### Enter MMR vaccination dates or blood test results.

Start from Medical Clearances.



#### **Enter vaccination information OR blood test results.**



# Enter Meningococcal ACYW vaccination date ONLY if listed as an item required for clearance.

Start from Medical Clearances.



#### Meningococcal



#### **Enter Tdap vaccination date.**

Start from Medical Clearances.

#### Items required for clearance:







#### Enter Varicella vaccination dates or blood test results.

Start from Medical Clearances.

#### Items required for clearance:



#### **Enter vaccination information OR blood test results**



#### **Complete TB Risk Assessment Questionnaire**

Further recommendations may be made when completed.

#### Items required for clearance:



**A