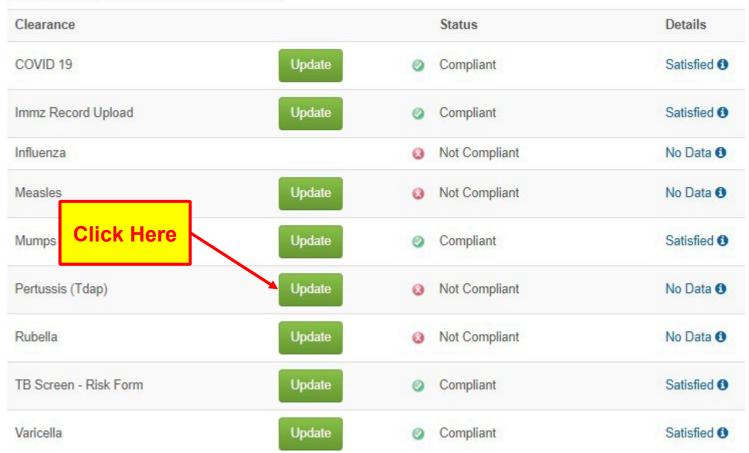

Upload TB Health Assessment Form, if applicable.

#### Upload the records you will be using to complete your UC requirements.



Select the record you want to upload.







If you do not click on Save, your records will not transmit to your medical record.

Back to menu

#### **Enter COVID-19 vaccination dates.**

Start from Medical Clearances.



#### **COVID-19 Vaccine**



Done

#### Enter MMR vaccination dates or blood test results.

Start from Medical Clearances.



#### **Enter vaccination information OR blood test results.**



# Enter Meningococcal ACYW vaccination date ONLY if listed as an item required for clearance.

Start from Medical Clearances.



#### Meningococcal



#### **Enter Tdap vaccination date.**

Start from Medical Clearances.

#### Items required for clearance:







#### Enter Varicella vaccination dates or blood test results.

Start from Medical Clearances.

#### Items required for clearance:



#### **Enter vaccination information OR blood test results**



#### **Complete TB Risk Assessment Questionnaire**

Further recommendations may be made when completed.

#### Items required for clearance:



**Answer all questions.** 

#### TB Screening Please answer the following questions... \*\* 1. Have you previously tested POSITIVE for TB? O Yes O No \*\* 2. Were you born outside of the United States, Canada, Australia, New Zealand, or Northern or Western Europe? O Yes O No \*\* 3. Are you immunosuppressed, current or planned? · Are you a person living with HIV/AIDS, an organ transplant recipient, or taking medications that suppress your immune syst