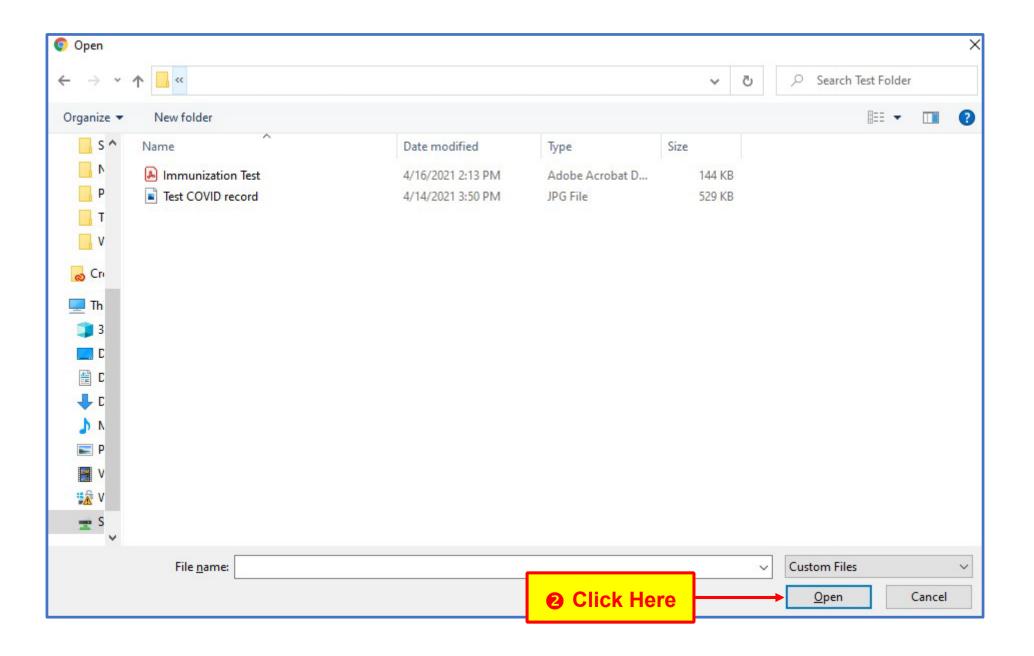

#### Upload the records you will be using to complete your UC requirements.

Select the record you want to upload.

If you do not click on Save, your records will not transmit to your medical record.

Back to menu