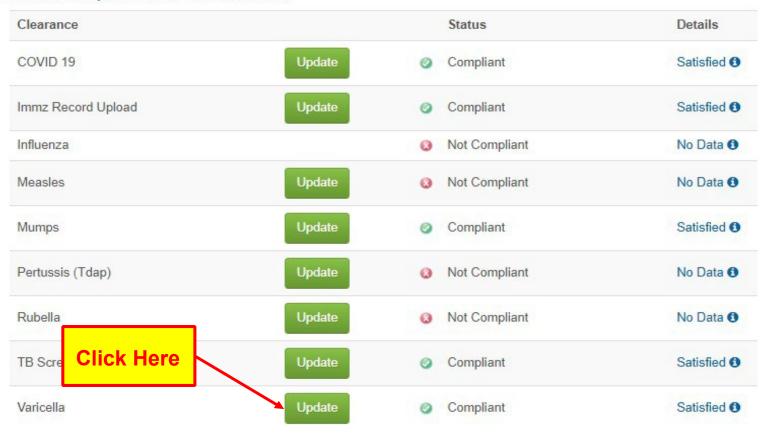

#### Enter Varicella vaccination dates or blood test results.

Start from Medical Clearances.