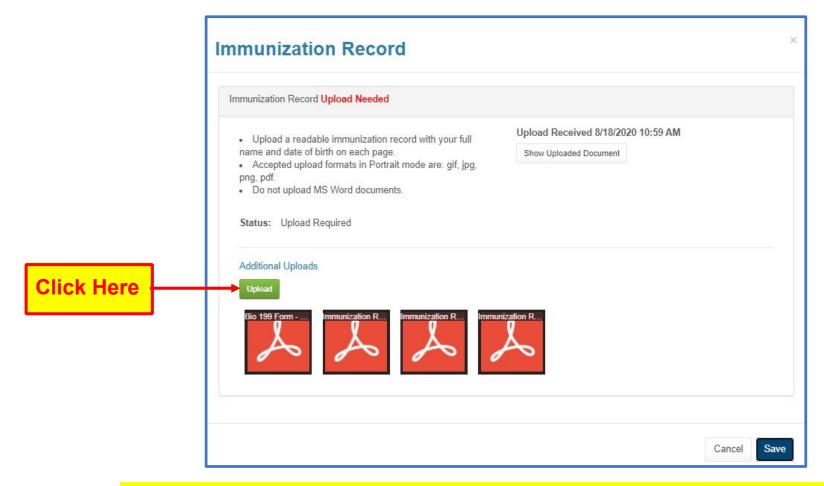

#### Upload the records you will be using to complete your UC requirements.

Select the record you want to upload.

If you do not click on Save, your records will not transmit to your medical record.

Back to menu