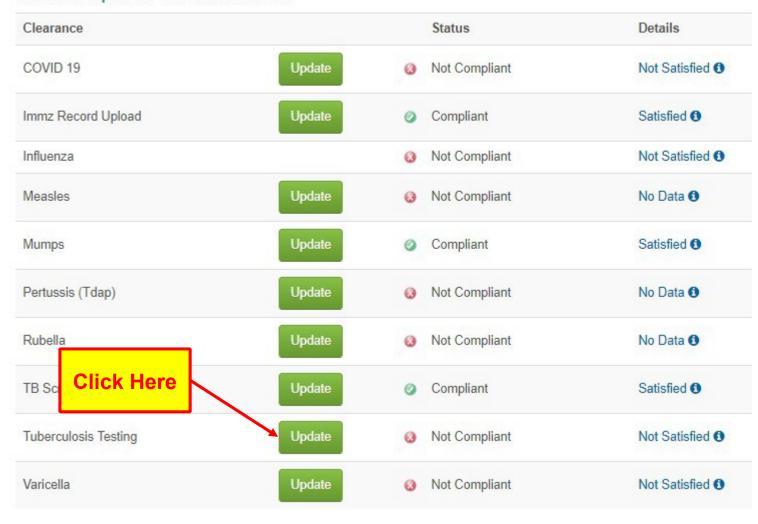

## Submit TB test ONLY if listed as an item required for clearance.

Test must be dated within 1 year of your first attendance at UCI.

#### Items required for clearance:

Enter TB Skin Test (TST) information OR TB blood test results (see next slide for instructions).

Enter TB Skin Test (TST) information (see previous slide for instructions) **OR TB blood test results**.