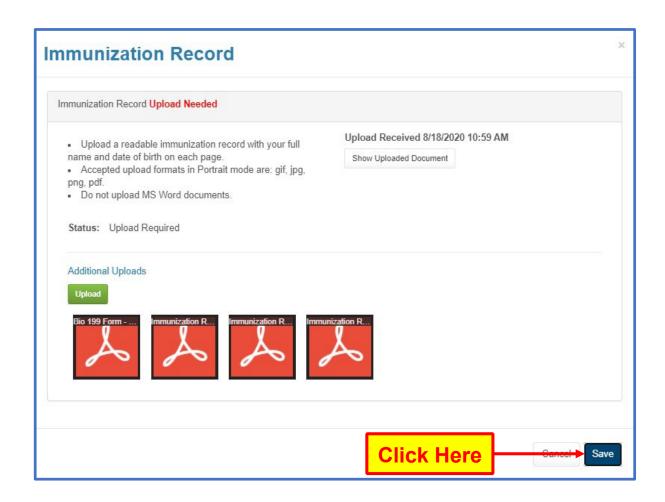

#### Upload the records you will be using to complete your UC requirements.

Select the record you want to upload.

If you do not click on Save, your records will not transmit to your medical record.

Back to menu