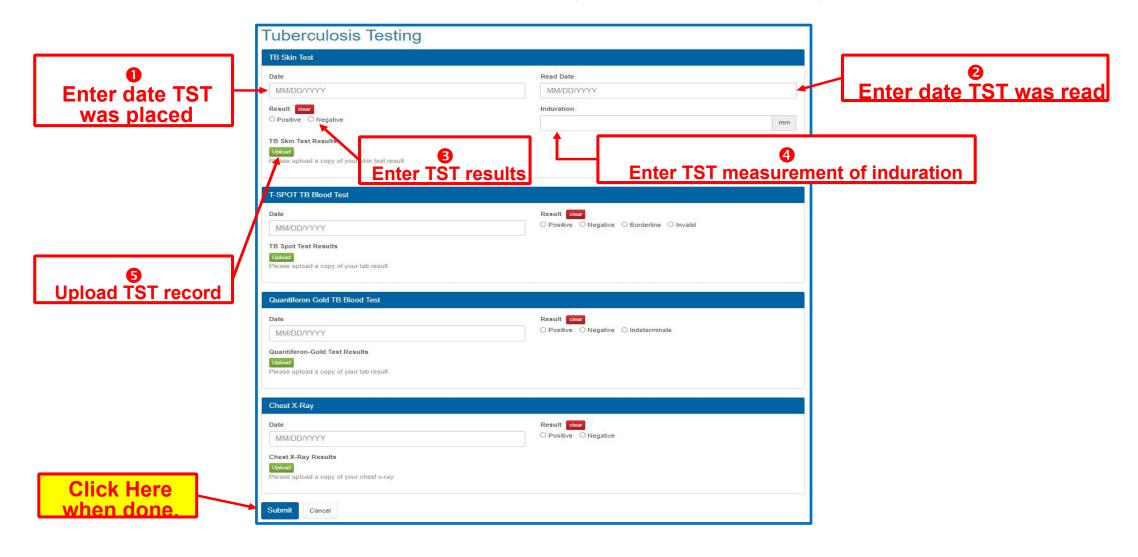

## Submit TB test ONLY if listed as an item required for clearance.

Test must be dated within 1 year of your first attendance at UCI.

#### Items required for clearance:

Enter TB Skin Test (TST) information OR TB blood test results (see next slide for instructions).

Enter TB Skin Test (TST) information (see previous slide for instructions) **OR TB blood test results**.