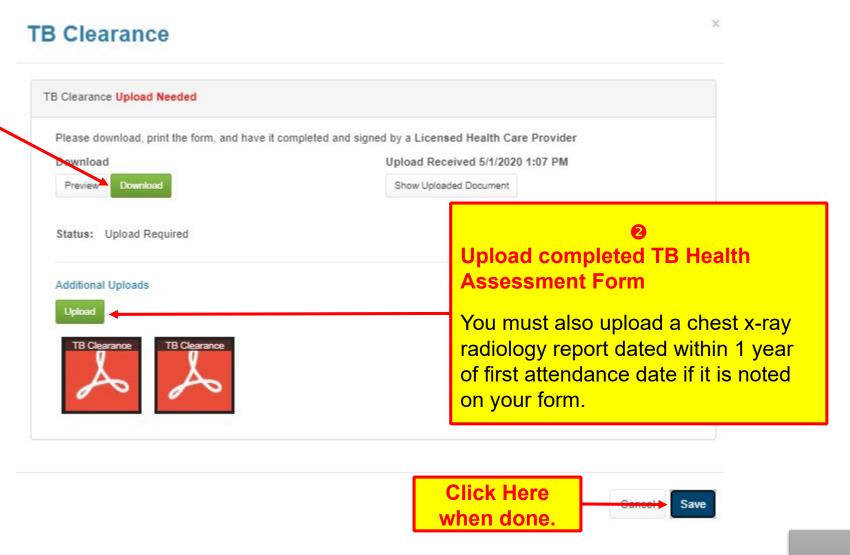

### Download TB Health Assessment Form

Print form and have it completed by your primary care provider.

**Back to menu**