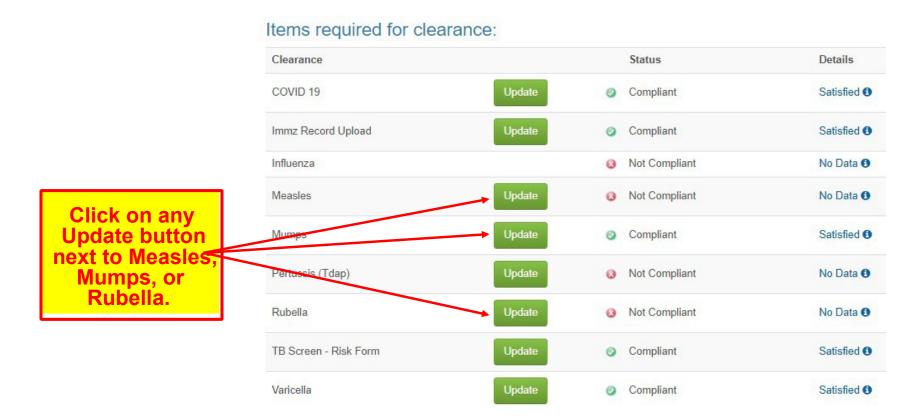

#### Enter MMR vaccination dates or blood test results.

Start from Medical Clearances.