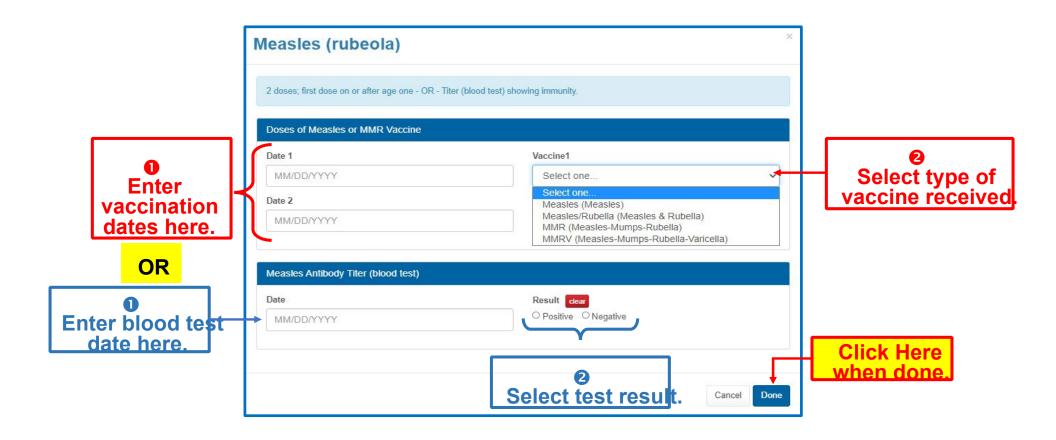

#### Enter MMR vaccination dates or blood test results.

Start from Medical Clearances.

#### **Enter vaccination information OR blood test results.**