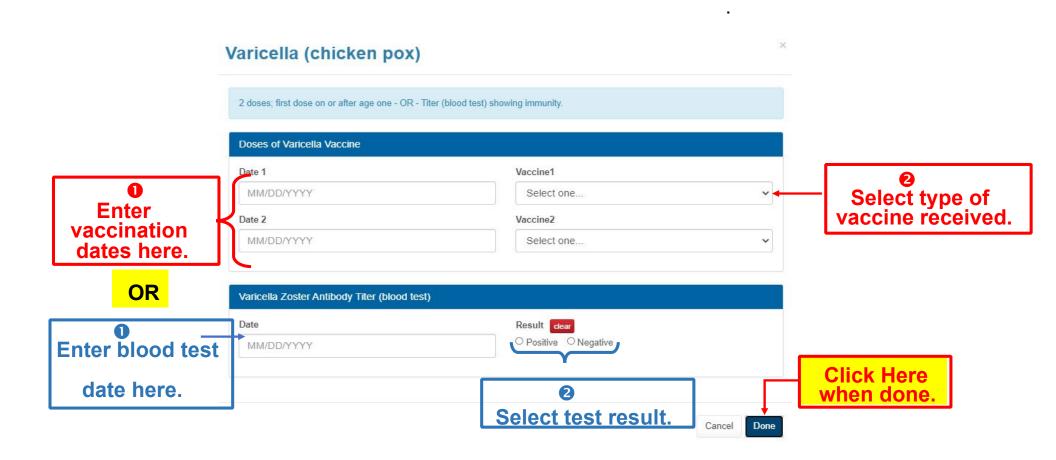

#### Enter Varicella vaccination dates or blood test results.

Start from Medical Clearances.