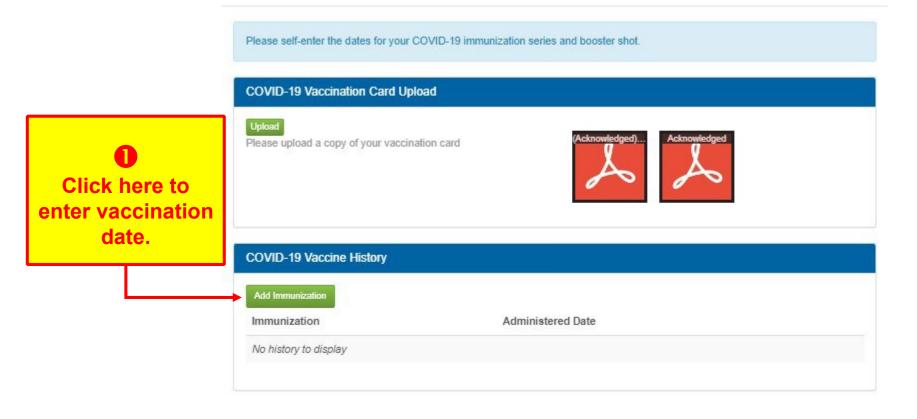

#### **Enter COVID-19 vaccination dates.**

Start from Medical Clearances.

#### **COVID-19 Vaccine**

Done