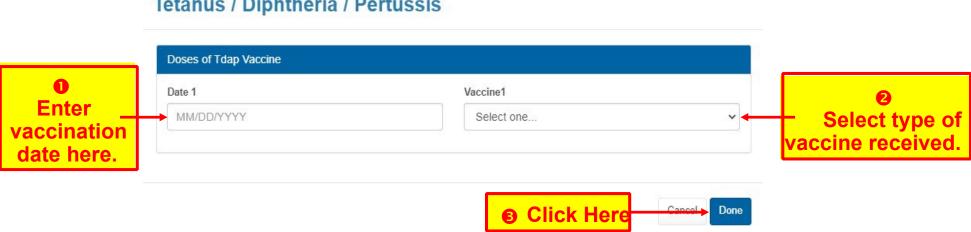

ad TB Health Assessment Form, if applicable.

#### Upload the records you will be using to complete your UC requirements.



Select the record you want to upload.







If you do not click on Save, your records will not transmit to your medical record.

Back to menu

#### **Enter COVID-19 vaccination dates.**

Start from Medical Clearances.



#### **COVID-19 Vaccine**



Done

#### Enter MMR vaccination dates or blood test results.

Start from Medical Clearances.



#### **Enter vaccination information OR blood test results.**



# Enter Meningococcal ACYW vaccination date ONLY if listed as an item required for clearance.

Start from Medical Clearances.



#### Meningococcal



#### **Enter Tdap vaccination date.**

Start from Medical Clearances.

#### Items required for clearance:







#### Enter Varicella vaccination dates or blood test results.

Start from Medical Clearances.

#### Items required for clearance:



#### **Enter vaccination information OR blood test results**



#### **Complete TB Risk Assessment Questionnaire**

Further recommendations may be made when completed.

#### Items required for clearance:



**Answer all questions.** 

#### TB Screening Please answer the following questions... \*\* 1. Have you previously tested POSITIVE for TB? O Yes O No \*\* 2. Were you born outside of the United States, Canada, Australia, New Zealand, or Northern or Western Europe? O Yes O No \*\* 3. Are you immunosuppressed, current or planned? · Are you a person living with HIV/AIDS, an organ transplant recipient, or taking medications that suppress your immune system?