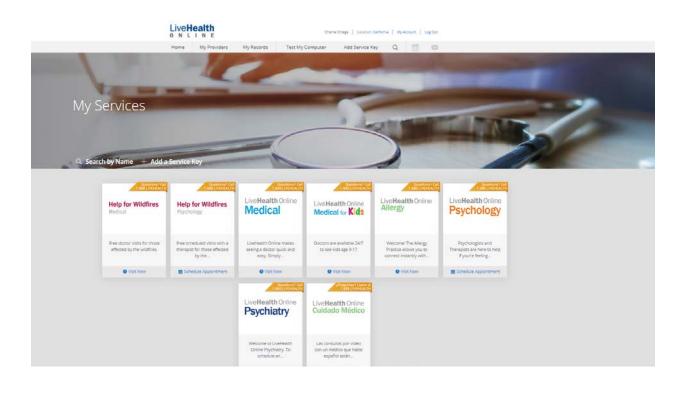

4) The system will check your eligibility

5) Once you create your account, you will be taken to the home page in which you can select the different practices on LiveHealth Online (please note – the below screen shot is the default)